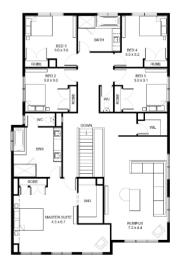

## BLOOMFIELD

# From \$1,166,300

Lot 102 – 2000m2

Lorne







2000m2 Land Size: 40sq Home Size:

## PACKAGE INCLUSIONS:

- Double glazing throughout
- Colorbond' corrugate roof with 22.5-degree roof pitch
- Dimmable LED downlights to main Living areas
- Flooring throughout (tiles and carpet)
- 'Quantum Quartz' engineered stone benchtops with 20mm edge profile, to Kitchen
- 900mm Kitchen Appliances
- Tiled shower bases to Bathroom and Ensuite
- Gas ducted heating
- Solar PV system
- 25-year structural guarantee
- 12-month maintenance period
- 7-Star energy rating compliance

Leanne Marshall 0485 935 578



### **BLOOMFIELDESTATE.COM.AU**



Information contained herein is subject to change without notice. No responsibility is accepted by the vendor nor the agent for any action taken in reliance thereon. Prospective purchasers should make their own enquiries to satisfy themselves on all aspects. Details herein do not constitute any representation by the vendor or the agent and are expressly excluded from any contract. Images are artist's impression and for illustrative purposes only.