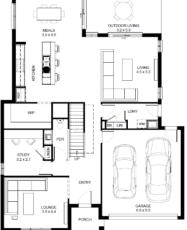

# From \$1,166,300

Lot 102 – 2000m2

Lorne

2000m2 Land Size: 40sq Home Size:

## PACKAGE INCLUSIONS:

- Double glazing throughout
- Colorbond' corrugate roof with 22.5-degree roof pitch
- Dimmable LED downlights to main Living areas
- Flooring throughout (tiles and carpet)
- 'Quantum Quartz' engineered stone benchtops with 20mm edge profile, to Kitchen
- 900mm Kitchen Appliances
- Tiled shower bases to Bathroom and Ensuite
- Gas ducted heating
- Solar PV system
- 25-year structural guarantee
- 12-month maintenance period
- 7-Star energy rating compliance