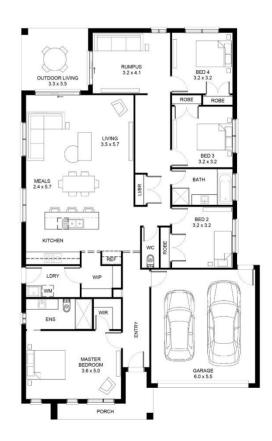

## From \$973,000

ESTATE

Lot 102 - 2000m2

Merbau

Land Size: 2000m2 Home Size: 25sq

## PACKAGE INCLUSIONS:

- Double glazing throughout
- Insect Screens with fibreglass mesh throughout
- Dimmable LED downlights to main Living areas
- Flooring throughout (tiles and carpet)
- 'Quantum Quartz' engineered stone benchtops with 20mm edge profile, to Kitchen
- 900mm Kitchen Appliances
- Tiled shower bases to Bathroom and Ensuite
- Gas ducted heating
- Solar PV system
- 25-year structural guarantee
- 12-month maintenance period
- 7-Star energy rating compliance