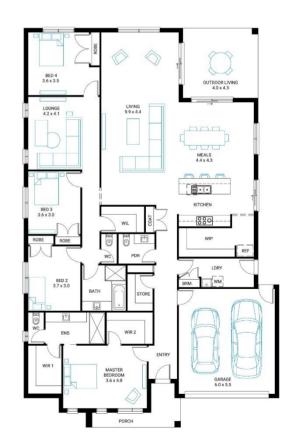

## **BLOOMFIELD**

From \$1,059,400

ESTATI

Lot 103 - 2001m2

Glenelg

Land Size: 2001m2

Home Size: 32sq