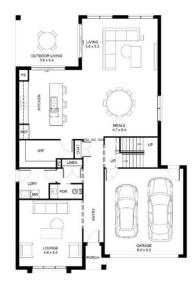

## From \$1,146,100

Lot 104 - 2002m2

Jarrah

2002m2 Land Size: 35sq

Home Size: