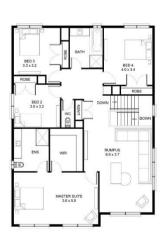

## From \$1,146,100

Lot 104 - 2002m2

Jarrah

2002m2 Land Size: 35sq

Home Size: