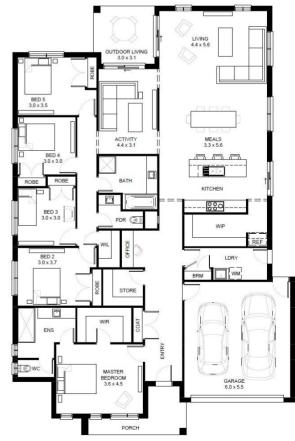

## **BLOOMFIELD**

From \$1,047,900

ESTATE

Lot 105 - 2007m2

Sorrento

Land Size: 2007m2

Home Size: 30sq