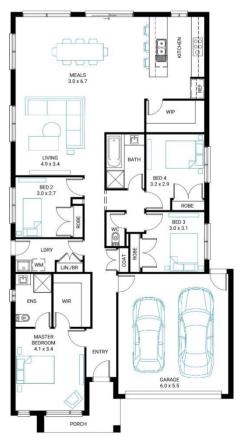

## From \$972,500

ESTATE

Lot 107 - 2019m2

**New Haven** 

Land Size: 2019m2 Home Size: 22sq