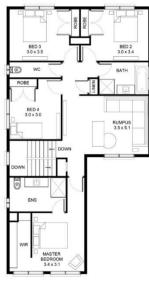

## **BLOOMFIELD**

From \$1,103,500

ESTATI

Lot 107 - 2019m2

**Spinifex** 









Land Size: 2019m2 Home Size: 28sq

## PACKAGE INCLUSIONS:

- Double glazing throughout
- Colorbond' corrugate roof with 22.5-degree roof pitch
- Dimmable LED downlights to main Living areas
- Flooring throughout (tiles and carpet)
- 'Quantum Quartz' engineered stone benchtops with 20mm edge profile, to Kitchen
- 900mm Kitchen Appliances
- Tiled shower bases to Bathroom and Ensuite
- Gas ducted heating
- Solar PV system
- 25-year structural guarantee
- 12-month maintenance period
- 7-Star energy rating compliance





Leanne Marshall 0485 935 578

**BLOOMFIELDESTATE.COM.AU**