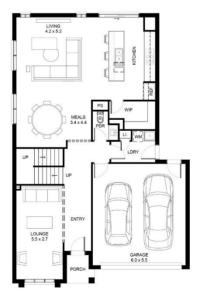

## **BLOOMFIELD**

From \$1,103,500

ESTATI

Lot 107 - 2019m2

**Spinifex** 

Land Size: 2019m2 Home Size: 28sq