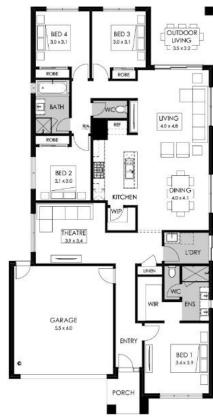

## From \$998,700

Lot 101 Homestead Blvd - 2010m2

Barcelona 24 - Flinders Facade

Land Size: 2010m2 Home Size: 223m2