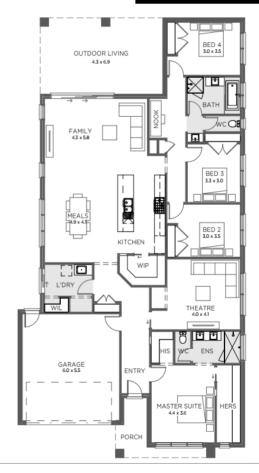

## **BLOOMFIELD**

ESTATE

\$1,003,900

Caversham 307

Lot 101 - 2010m2 Titles Q3 2025

Land Size: 2010

Home Size: 30.7 Squares

## PACKAGE INCLUSIONS:

- Façade as shown others available
- 2590mm ceilings
- Double glazed sliding doors and awning windows
- 20mm stone benchtop to kitchen
- 900mm wide stainless steel appliances
- Flush tiled shower bases
- Extensive floor tiling/timber laminate options
- Quality carpet to bedrooms and theatre
- Energy efficient heat pump hot water system
- Upgraded insulation
- Developer requirements
- Option to customise to suit your needs