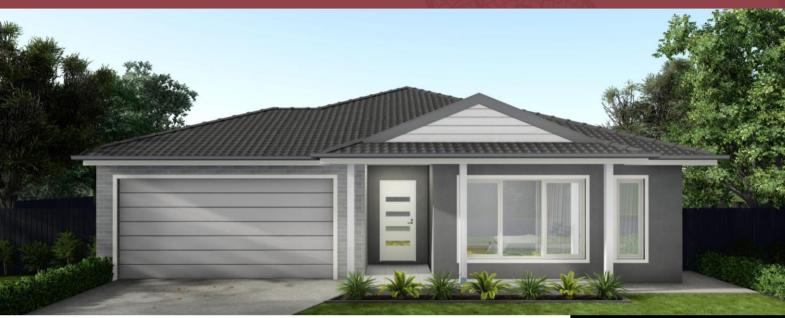

## **BLOOMFIELD**

ESTATE

\$1,003,900

Caversham 307

Lot 101 - 2010m2 Titles Q3 2025

Land Size: 2010

Home Size: 30.7 Squares

## PACKAGE INCLUSIONS:

- Façade as shown others available
- 2590mm ceilings
- Double glazed sliding doors and awning windows
- 20mm stone benchtop to kitchen
- 900mm wide stainless steel appliances
- Flush tiled shower bases
- Extensive floor tiling/timber laminate options
- Quality carpet to bedrooms and theatre
- Energy efficient heat pump hot water system
- Upgraded insulation
- Developer requirements
- Option to customise to suit your needs