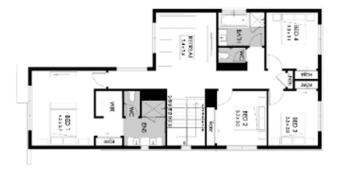

## From \$1,120,600

Airlie 30 - Hamptons Facade

Land Size: 2000m2 Home Size: 280m2