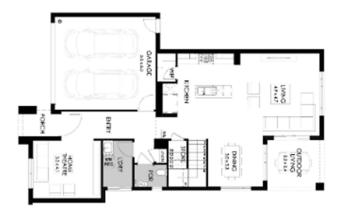

## From \$1,120,600

Airlie 30 - Hamptons Facade

Land Size: 2000m2 Home Size: 280m2