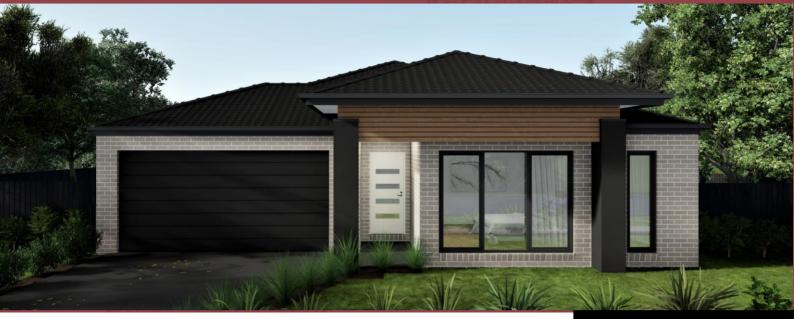

## **BLOOMFIELD**

ESTATE

\$975,200

Lot 102 - 2000m2 Titles Q3 2025

**Morrison Trend 253** 

Land Size: 2000

Home Size: 25.3 Squares

## PACKAGE INCLUSIONS:

- Façade as shown others available
- 2590mm ceilings
- Double glazed sliding doors and awning windows
- 20mm stone benchtop to kitchen
- 900mm wide stainless steel appliances
- Flush tiled shower bases
- Extensive floor tiling/timber laminate options
- Quality carpet to bedrooms and theatre
- Energy efficient heat pump hot water system
- Upgraded insulation
- Developer requirements
- Option to customise to suit your needs