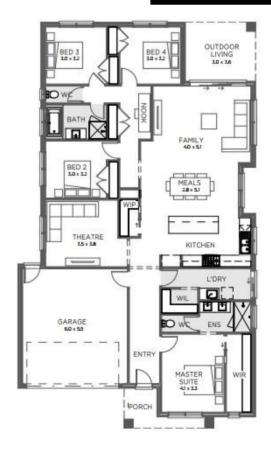

## **BLOOMFIELD**

ESTATE

\$975,200

Lot 102 - 2000m2 Titles Q3 2025

**Morrison Trend 253** 

Land Size: 2000

Home Size: 25.3 Squares

## PACKAGE INCLUSIONS:

- Façade as shown others available
- 2590mm ceilings
- Double glazed sliding doors and awning windows
- 20mm stone benchtop to kitchen
- 900mm wide stainless steel appliances
- Flush tiled shower bases
- Extensive floor tiling/timber laminate options
- Quality carpet to bedrooms and theatre
- Energy efficient heat pump hot water system
- Upgraded insulation
- Developer requirements
- Option to customise to suit your needs