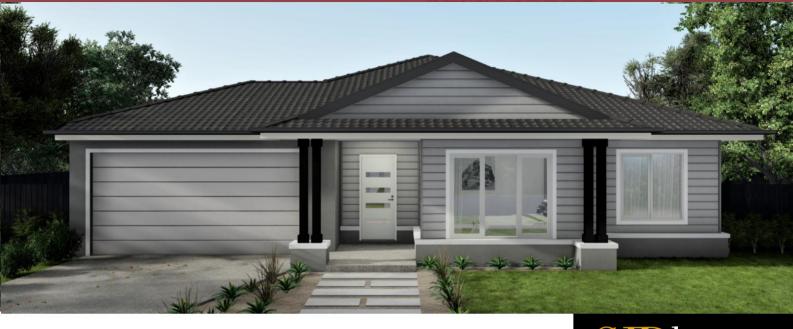

## Patterson 280

Land Size: 2001 Home Size: 28 Squares

#### PACKAGE INCLUSIONS:

- Façade as shown others available
- 2590mm ceilings
- Double glazed sliding doors and awning windows
- 20mm stone benchtop to kitchen
- 900mm wide stainless steel appliances
- Flush tiled shower bases
- Extensive floor tiling/timber laminate options
- Quality carpet to bedrooms and theatre
- Energy efficient heat pump hot water system
- Upgraded insulation
- Developer requirements
- Option to customise to suit your needs