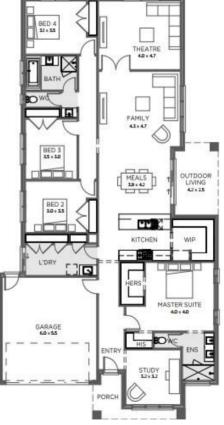

## Patterson 280

Land Size: 2001 Home Size: 28 Squares

#### PACKAGE INCLUSIONS:

- Façade as shown others available
- 2590mm ceilings
- Double glazed sliding doors and awning windows
- 20mm stone benchtop to kitchen
- 900mm wide stainless steel appliances
- Flush tiled shower bases
- Extensive floor tiling/timber laminate options
- Quality carpet to bedrooms and theatre
- Energy efficient heat pump hot water system
- Upgraded insulation
- Developer requirements
- Option to customise to suit your needs