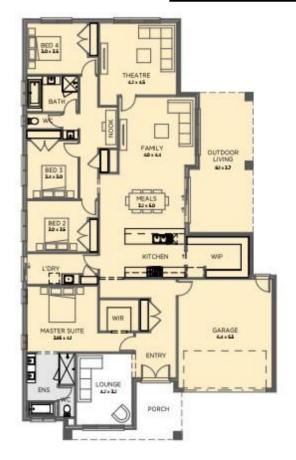

## **BLOOMFIELD**

ESTATE

\$1,053,800

Lot 103 - 2001m2 Titles Q3 2025

Patterson 332 Rear Flip

Land Size: 2001

Home Size: 33.2 Squares

## PACKAGE INCLUSIONS:

- Façade as shown others available
- 2590mm ceilings
- Double glazed sliding doors and awning windows
- 20mm stone benchtop to kitchen
- 900mm wide stainless steel appliances
- Flush tiled shower bases
- Extensive floor tiling/timber laminate options
- Quality carpet to bedrooms and theatre
- Energy efficient heat pump hot water system
- Upgraded insulation
- Developer requirements
- Option to customise to suit your needs