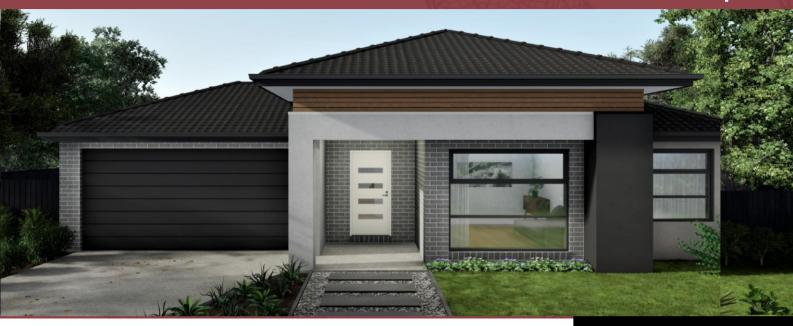

## **BLOOMFIELD**

ESTATE

\$1,053,800

Lot 103 - 2001m2 Titles Q3 2025

Patterson 332 Rear Flip

Land Size: 2001

Home Size: 33.2 Squares

## PACKAGE INCLUSIONS:

- Façade as shown others available
- 2590mm ceilings
- Double glazed sliding doors and awning windows
- 20mm stone benchtop to kitchen
- 900mm wide stainless steel appliances
- Flush tiled shower bases
- Extensive floor tiling/timber laminate options
- Quality carpet to bedrooms and theatre
- Energy efficient heat pump hot water system
- Upgraded insulation
- Developer requirements
- Option to customise to suit your needs