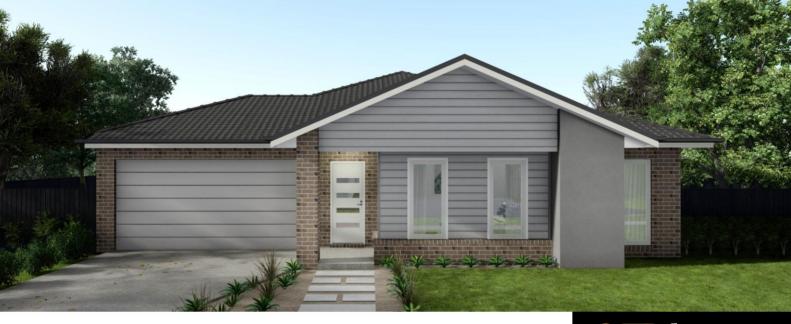

### Daintree 289

Land Size: 2002 Home Size: 28.9 Squares

#### PACKAGE INCLUSIONS:

- Façade as shown others available
- 2590mm ceilings
- Double glazed sliding doors and awning windows
- 20mm stone benchtop to kitchen
- 900mm wide stainless steel appliances
- Flush tiled shower bases
- Extensive floor tiling/timber laminate options
- Quality carpet to bedrooms and theatre
- Energy efficient heat pump hot water system
- Upgraded insulation
- Developer requirements
- Option to customise to suit your needs