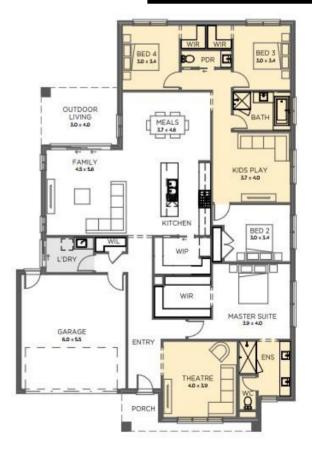

### Daintree 289

Land Size: 2002 Home Size: 28.9 Squares

#### PACKAGE INCLUSIONS:

- Façade as shown others available
- 2590mm ceilings
- Double glazed sliding doors and awning windows
- 20mm stone benchtop to kitchen
- 900mm wide stainless steel appliances
- Flush tiled shower bases
- Extensive floor tiling/timber laminate options
- Quality carpet to bedrooms and theatre
- Energy efficient heat pump hot water system
- Upgraded insulation
- Developer requirements
- Option to customise to suit your needs