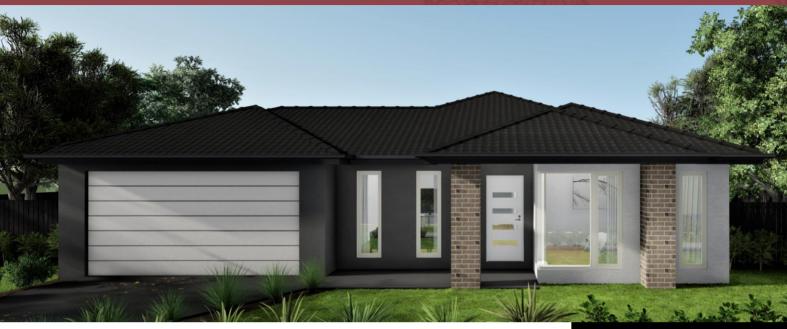

## **BLOOMFIELD**

ESTATE

\$999,000

Lot 104 - 2002m2 Titles Q3 2025

**Hamilton 243** 

Land Size: 2002

Home Size: 24.3 Squares

## PACKAGE INCLUSIONS:

- Façade as shown others available
- 2590mm ceilings
- Double glazed sliding doors and awning windows
- 20mm stone benchtop to kitchen
- 900mm wide stainless steel appliances
- Flush tiled shower bases
- Extensive floor tiling/timber laminate options
- Quality carpet to bedrooms and theatre
- Energy efficient heat pump hot water system
- Upgraded insulation
- Developer requirements
- Option to customise to suit your needs