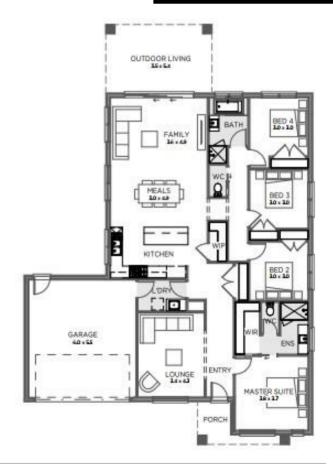

## **BLOOMFIELD**

ESTATE

\$999,000

Lot 104 - 2002m2 Titles Q3 2025

**Hamilton 243** 

Land Size: 2002

Home Size: 24.3 Squares

## PACKAGE INCLUSIONS:

- Façade as shown others available
- 2590mm ceilings
- Double glazed sliding doors and awning windows
- 20mm stone benchtop to kitchen
- 900mm wide stainless steel appliances
- Flush tiled shower bases
- Extensive floor tiling/timber laminate options
- Quality carpet to bedrooms and theatre
- Energy efficient heat pump hot water system
- Upgraded insulation
- Developer requirements
- Option to customise to suit your needs