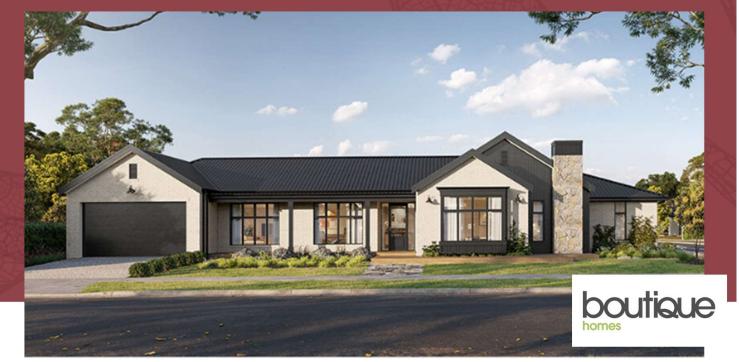

## **BLOOMFIELD**

ESTATE

From \$1,217,700

Lot 104 Homestead Blvd – 2000m2

Montana 42 – Heathcote Facade

Land Size: 2002m2 Home Size: 390m2