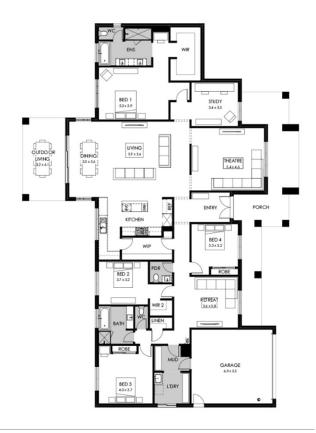

## **BLOOMFIELD**

ESTATE

From \$1,217,700

Lot 104 Homestead Blvd – 2000m2

Montana 42 – Heathcote Facade

Land Size: 2002m2 Home Size: 390m2