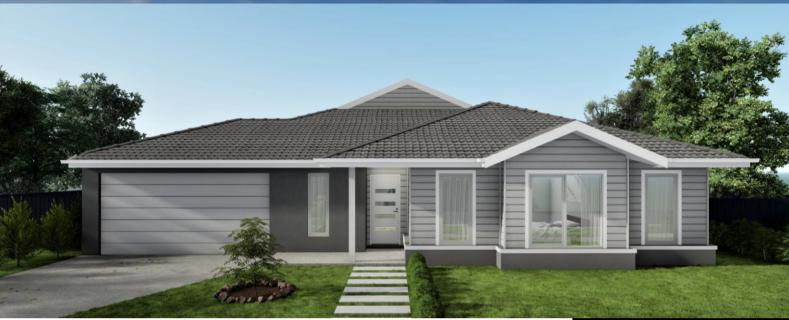

## **BLOOMFIELD**

ESTATE

Lot 105 - 2007m2 Titles Q3 2025

## \$1,057,300

**Caversham Grand 339** 

Land Size: 2007

Home Size: 3.2 Squares

## PACKAGE INCLUSIONS:

- Façade as shown others available
- 2590mm ceilings
- Double glazed sliding doors and awning windows
- 20mm stone benchtop to kitchen
- 900mm wide stainless steel appliances
- Flush tiled shower bases
- Extensive floor tiling/timber laminate options
- Quality carpet to bedrooms and theatre
- Energy efficient heat pump hot water system
- Upgraded insulation
- Developer requirements
- Option to customise to suit your needs