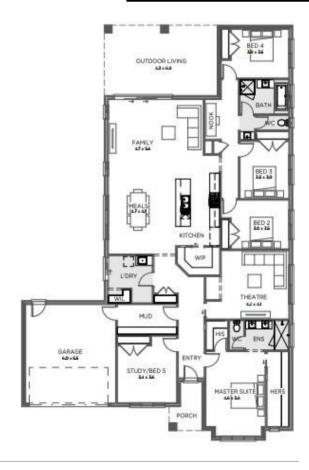

## \$1,057,300

**Caversham Grand 339** 

Land Size: 2007

Home Size: 3.2 Squares

## PACKAGE INCLUSIONS:

- Façade as shown others available
- 2590mm ceilings
- Double glazed sliding doors and awning windows
- 20mm stone benchtop to kitchen
- 900mm wide stainless steel appliances
- Flush tiled shower bases
- Extensive floor tiling/timber laminate options
- Quality carpet to bedrooms and theatre
- Energy efficient heat pump hot water system
- Upgraded insulation
- Developer requirements
- Option to customise to suit your needs