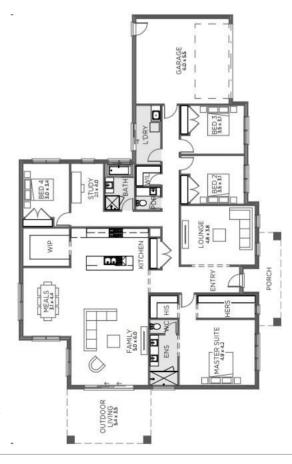

## **BLOOMFIELD**

ESTATE

Lot 105 - 2007m2 Titles Q3 2025

\$1,120,400

Holland 332

Land Size: 2007

Home Size: 33.2 Squares

## PACKAGE INCLUSIONS:

- Façade as shown others available
- 2590mm ceilings
- Double glazed sliding doors and awning windows
- 20mm stone benchtop to kitchen
- 900mm wide stainless steel appliances
- Flush tiled shower bases
- Extensive floor tiling/timber laminate options
- Quality carpet to bedrooms and theatre
- Energy efficient heat pump hot water system
- Upgraded insulation
- Developer requirements
- Option to customise to suit your needs