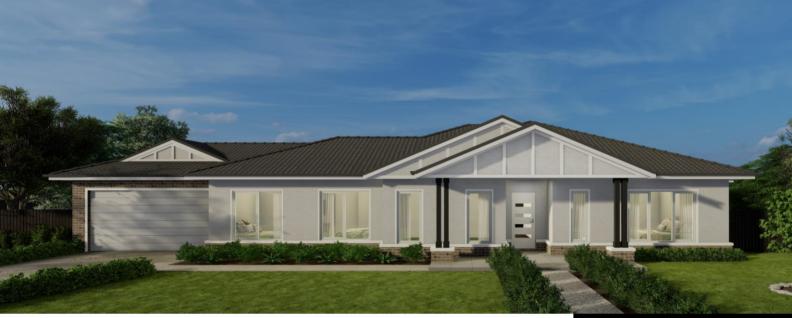

## **BLOOMFIELD**

ESTATE

Lot 105 - 2007m2 Titles Q3 2025

\$1,120,400

Holland 332

Land Size: 2007

Home Size: 33.2 Squares

## PACKAGE INCLUSIONS:

- Façade as shown others available
- 2590mm ceilings
- Double glazed sliding doors and awning windows
- 20mm stone benchtop to kitchen
- 900mm wide stainless steel appliances
- Flush tiled shower bases
- Extensive floor tiling/timber laminate options
- Quality carpet to bedrooms and theatre
- Energy efficient heat pump hot water system
- Upgraded insulation
- Developer requirements
- Option to customise to suit your needs