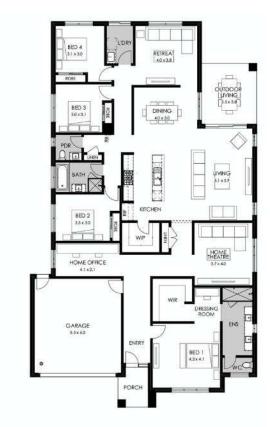

## **BLOOMFIELD**

ESTATE

From \$1,088,700

Lot 105 Homestead Blvd - 2007m2

Riviera 32 – Arcadia Facade

Land Size: 20002 Home Size: 432m2