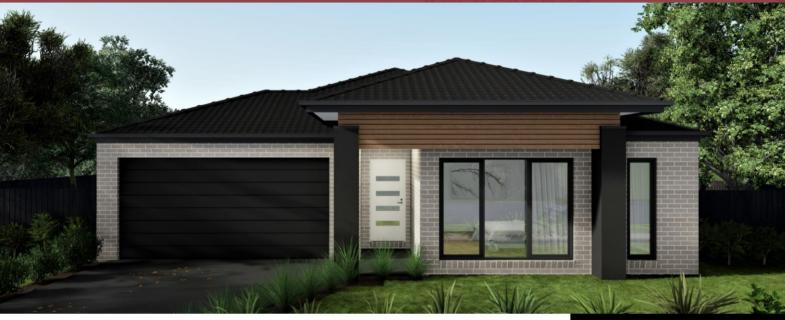

## **BLOOMFIELD**

ESTATE

\$1,014,200

Lot 107 - 2019m2 Titles Q3 2025

**Charleston 288 Rear Flip** 

Land Size: 2019

Home Size: 28.8 Squares

## PACKAGE INCLUSIONS:

- Façade as shown others available
- 2590mm ceilings
- Double glazed sliding doors and awning windows
- 20mm stone benchtop to kitchen
- 900mm wide stainless steel appliances
- Flush tiled shower bases
- Extensive floor tiling/timber laminate options
- Quality carpet to bedrooms and theatre
- Energy efficient heat pump hot water system
- Upgraded insulation
- Developer requirements
- Option to customise to suit your needs