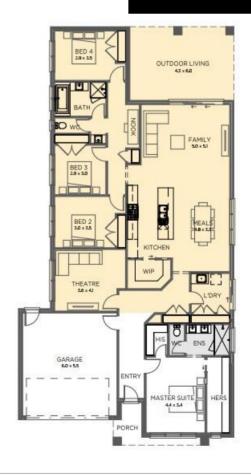

## **BLOOMFIELD**

ESTATE

\$1,014,200

Lot 107 - 2019m2 Titles Q3 2025

**Charleston 288 Rear Flip** 

Land Size: 2019

Home Size: 28.8 Squares

## PACKAGE INCLUSIONS:

- Façade as shown others available
- 2590mm ceilings
- Double glazed sliding doors and awning windows
- 20mm stone benchtop to kitchen
- 900mm wide stainless steel appliances
- Flush tiled shower bases
- Extensive floor tiling/timber laminate options
- Quality carpet to bedrooms and theatre
- Energy efficient heat pump hot water system
- Upgraded insulation
- Developer requirements
- Option to customise to suit your needs