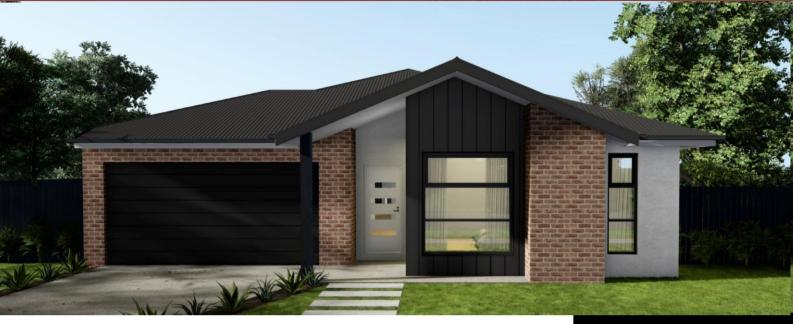

### **Charleston 311**

Land Size: <sup>2019</sup> Home Size: 31.1 Squares

#### PACKAGE INCLUSIONS:

- Façade as shown others available
- 2590mm ceilings
- Double glazed sliding doors and awning windows
- 20mm stone benchtop to kitchen
- 900mm wide stainless steel appliances
- Flush tiled shower bases
- Extensive floor tiling/timber laminate options
- Quality carpet to bedrooms and theatre
- Energy efficient heat pump hot water system
- Upgraded insulation
- Developer requirements
- Option to customise to suit your needs