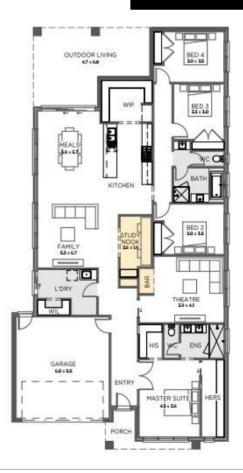

### **Charleston 311**

Land Size: <sup>2019</sup> Home Size: 31.1 Squares

#### PACKAGE INCLUSIONS:

- Façade as shown others available
- 2590mm ceilings
- Double glazed sliding doors and awning windows
- 20mm stone benchtop to kitchen
- 900mm wide stainless steel appliances
- Flush tiled shower bases
- Extensive floor tiling/timber laminate options
- Quality carpet to bedrooms and theatre
- Energy efficient heat pump hot water system
- Upgraded insulation
- Developer requirements
- Option to customise to suit your needs