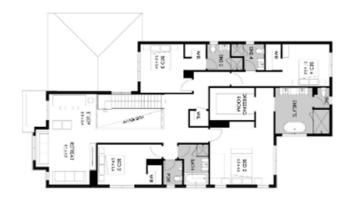

## **BLOOMFIELD**

ESTATE

From \$1,273,400

Lot 107 Homestead Blvd – 2019m2

Montauk 37 - Greyson Facade

Land Size: 20002 Home Size: 432m2