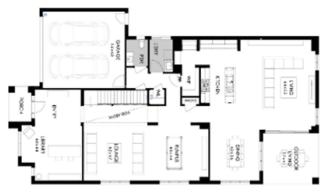

## **BLOOMFIELD**

ESTATE

From \$1,273,400

Lot 107 Homestead Blvd – 2019m2

Montauk 37 - Greyson Facade

Land Size: 20002 Home Size: 432m2