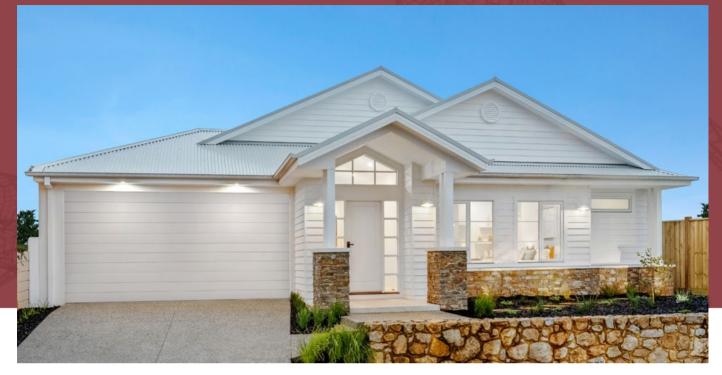

## From \$1,123,760

Lot 104 – 2002sqm

## Erskine 293

Land Size: 2002 Home Size: 31.49sq

PACKAGE INCLUSIONS:

- -900mm Stainless Steel Appliances
- Double vanity to ensuite
- Facade Options Available
- Generous site cost allowance
- Larger lot with side access
- Local Promotional Offer
- -Local builder/Local trades
- Enquire for a full list of inclusions