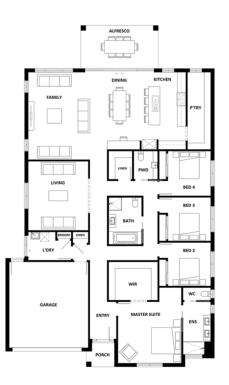

## Erskine 293

Land Size: 2002 Home Size: 31.49sq

PACKAGE INCLUSIONS:

- -900mm Stainless Steel Appliances
- Double vanity to ensuite
- Facade Options Available
- Generous site cost allowance
- Larger lot with side access
- Local Promotional Offer
- -Local builder/Local trades
- Enquire for a full list of inclusions