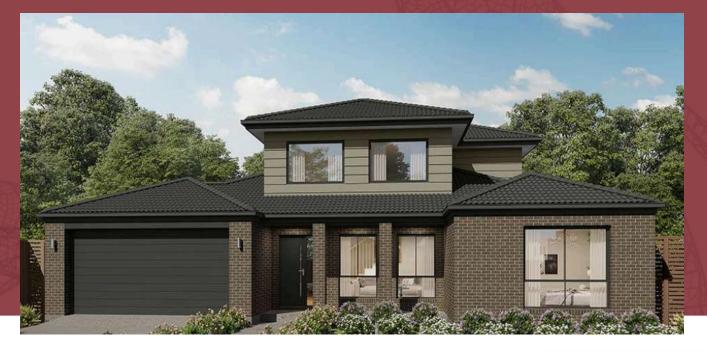

### Lyon 388

Land Size: 2088m2 Home Size: 39.6 sqs

#### PACKAGE INCLUSIONS:

- 900mm
- Stainless Steel Appliances
- Ducted Heating
- Local builder/Local trades
- Local Promotional Offer
- Generous site cost allowance
- Enquire for a full list of inclusions