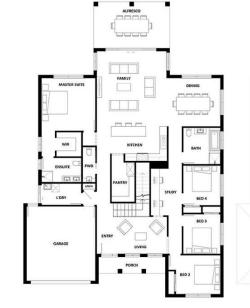

## BLOOMFIELD

#### EST

Lot 109 – 2,088sqm

## From \$1,350,800

### Lyon 388





Land Size: 2088m2 Home Size: 39.6 sqs

#### PACKAGE INCLUSIONS:

- 900mm
- Stainless Steel Appliances
- Ducted Heating
- Local builder/Local trades
- Local Promotional Offer
- Generous site cost allowance
- Enquire for a full list of inclusions





# OFFICE RIMMUS

#### Madeline Heard 5616 2376

#### BLOOMFIELDESTATE.COM.AU



Information contained herein is subject to change without notice. No responsibility is accepted by the vendor nor the agent for any action taken in reliance thereon. Prospective purchasers should make their own enquiries to satisfy themselves on all aspects. Details herein do not constitute any representation by the vendor or the agent and are expressly excluded from any contract. Images are artist's impression and for illustrative purposes only.