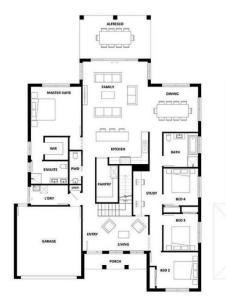

# From \$1,375,800

Lot 114 – 2,440sqm

Lyon 368

Land Size: 2440 m2 Home Size: 39.6 sqs