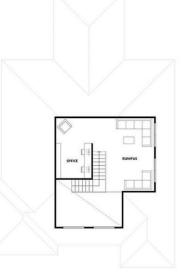

# From \$1,375,800

Lot 114 – 2,440sqm

Lyon 368

Land Size: 2440 m2 Home Size: 39.6 sqs