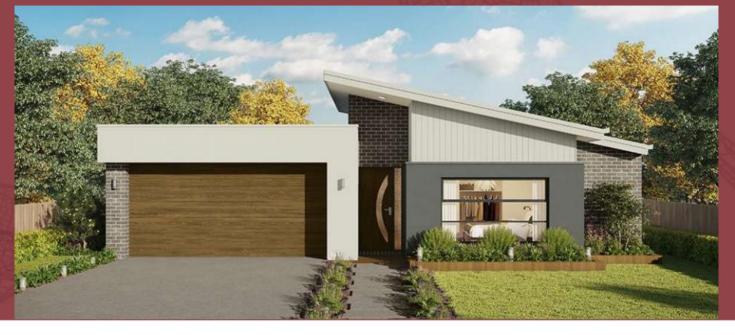

## BLOOMFIELD

# From \$1,109,037

Lot 107 – 2,019qm

### **SEACOAST 259**





Land Size: 2019 m2 Home Size: 27.93 sqs

#### PACKAGE INCLUSIONS:

- 900mm
- Stainless Steel Appliances
- Ducted Heating
- Local builder/Local trades
- Local Promotional Offer
- Generous site cost allowance
- Sanctuary Inclusions
- Enquire for a full list of inclusions





#### Sam Beasley 5616 2376

#### **BLOOMFIELDESTATE.COM.AU**



Information contained herein is subject to change without notice. No responsibility is accepted by the vendor nor the agent for any action taken in reliance thereon. Prospective purchasers should make their own enquiries to satisfy themselves on all aspects. Details herein do not constitute any representation by the vendor or the agent and are expressly excluded from any contract. Images are artist's impression and for illustrative purposes only.