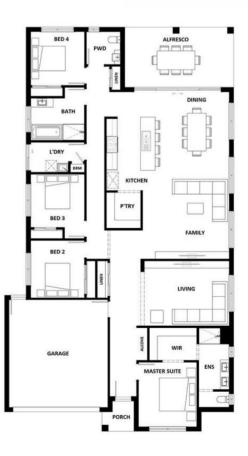

## BLOOMFIELD

# From \$1,109,037

Lot 107 – 2,019qm

### **SEACOAST 259**





Land Size: 2019 m2 Home Size: 27.93 sqs

#### PACKAGE INCLUSIONS:

- 900mm
- Stainless Steel Appliances
- Ducted Heating
- Local builder/Local trades
- Local Promotional Offer
- Generous site cost allowance
- Sanctuary Inclusions
- Enquire for a full list of inclusions





#### Sam Beasley 5616 2376

#### **BLOOMFIELDESTATE.COM.AU**



Information contained herein is subject to change without notice. No responsibility is accepted by the vendor nor the agent for any action taken in reliance thereon. Prospective purchasers should make their own enquiries to satisfy themselves on all aspects. Details herein do not constitute any representation by the vendor or the agent and are expressly excluded from any contract. Images are artist's impression and for illustrative purposes only.