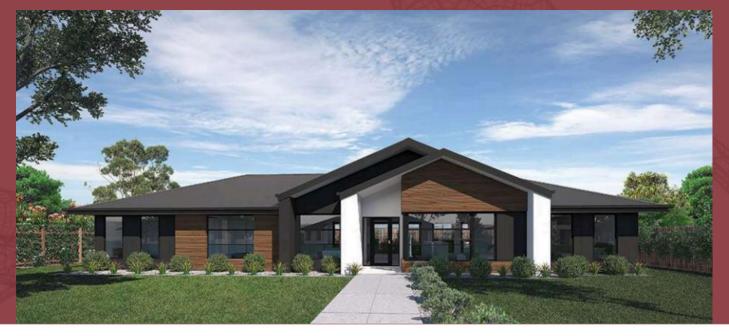

BLOOMFIELD

#### ESTATI

Lot 113 – 2,096qm

# From \$1,021,777

## YERING 207

Hotondo Homes





Land Size: 2096 m2 Home Size: 22.25 sqs

### PACKAGE INCLUSIONS:

- 900mm
- Stainless Steel Appliances
- Ducted Heating
- Local builder/Local trades
- Local Promotional Offer
- Generous site cost allowance
- Enquire for a full list of inclusions



## Sam Beasley 5616 2376

**BLOOMFIELDESTATE.COM.AU** 



Information contained herein is subject to change without notice. No responsibility is accepted by the vendor nor the agent for any action taken in reliance thereon. Prospective purchasers should make their own enquiries to satisfy themselves on all aspects. Details herein do not constitute any representation by the vendor or the agent and are expressly excluded from any contract. Images are artist's impression and for illustrative purposes only.