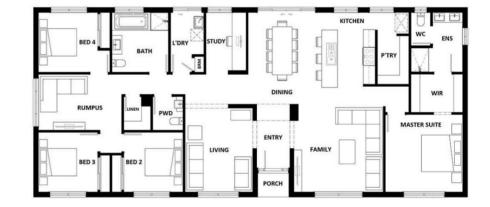

BLOOMFIELD

#### ESTATI

Lot 113 – 2,096qm

# From \$1,021,777

## YERING 207

Hotondo Homes





Land Size: 2096 m2 Home Size: 22.25 sqs

### PACKAGE INCLUSIONS:

- 900mm
- Stainless Steel Appliances
- Ducted Heating
- Local builder/Local trades
- Local Promotional Offer
- Generous site cost allowance
- Enquire for a full list of inclusions



## Sam Beasley 5616 2376

**BLOOMFIELDESTATE.COM.AU** 



Information contained herein is subject to change without notice. No responsibility is accepted by the vendor nor the agent for any action taken in reliance thereon. Prospective purchasers should make their own enquiries to satisfy themselves on all aspects. Details herein do not constitute any representation by the vendor or the agent and are expressly excluded from any contract. Images are artist's impression and for illustrative purposes only.