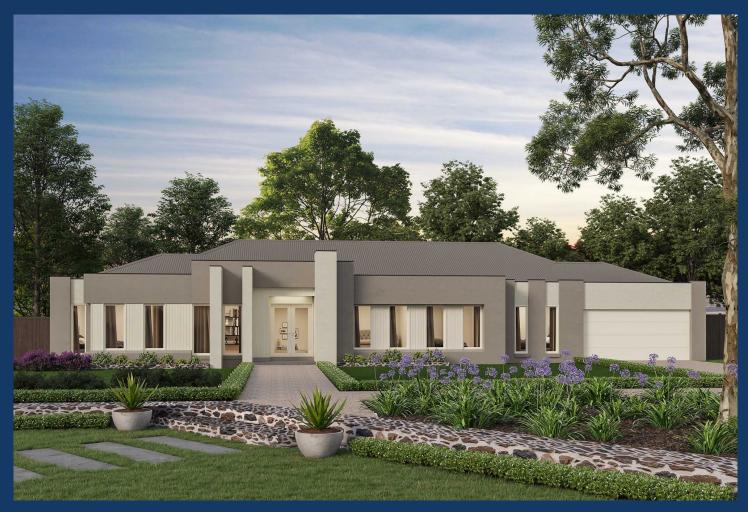

## From: \$1,088,766'

| <b>Bloomfield Estate</b><br>Homestead Boulevard, Nilma<br>Lot 114 | Facade: Latitude | House: 32.09 sq | Land: 2440 m2 |
|-------------------------------------------------------------------|------------------|-----------------|---------------|
|                                                                   | 🖴 4 🕁 2 🕮 2      | <u>جهن</u> 2    |               |

## Pemberton 32