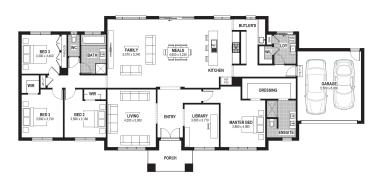

## From: \$1,088,766'

| <b>Bloomfield Estate</b><br>Homestead Boulevard, Nilma<br>Lot 114 | Facade: Latitude | House: 32.09 sq | Land: 2440 m2 |
|-------------------------------------------------------------------|------------------|-----------------|---------------|
|                                                                   | 🖴 4 🕁 2 🕮 2      | <u>جهن</u> 2    |               |

## Pemberton 32

## Inclusions

- Bluescope Steel House Frame
- Colorbond Roof with Sarking
- 7 Star Energy Efficient
- European-styled (uPVC) Double Glazed Windows & Doors
- 900mm Rangehood & Upright Cooker
- Overhead Cupboards to Kitchen
- Tiled Shower Bases
- Window Locks to all Openable Windows
- Remote Garage Door with Openers
- Bushfire Compliance up to BAL 12.5
- 50 Year Structural Guarantee
- 2550mm Ceiling Height
- Caesarstone Benchtops to Kitchen & Vanities
- Fibre Provisioning
- Laminate Flooring & Carpet Throughout
- Side / Rear Access to backyard
- Site Costs Allowance Included
- TV Antenna
- Your bring the Love, John G King Collection 50k for 15k