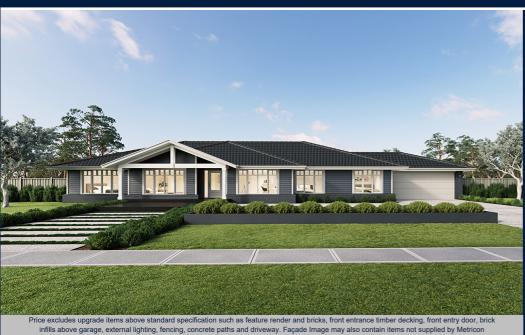

## metricon

\$1,026,360

Price based on Titled Date of Mar 2026

**Bloomfield** 

Lot 113 Homestead Boulevard, Nilma

**KALARNEY 29A** (LIMITED EDITION) **NORDIC FACADE** 

BLOCK SIZE: 2,096m2

The Kalarney 29A (LIMITED EDITION) with Nordic facade built to our industry leading base specifications, plus: