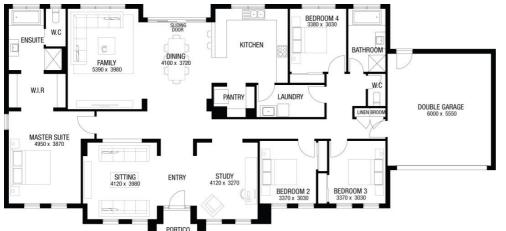

## metricon

\$1,026,360

Price based on Titled Date of Mar 2026

**Bloomfield** 

Lot 113 Homestead Boulevard, Nilma

**KALARNEY 29A** (LIMITED EDITION) **NORDIC FACADE** 

BLOCK SIZE: 2,096m2

The Kalarney 29A (LIMITED EDITION) with Nordic facade built to our industry leading base specifications, plus: