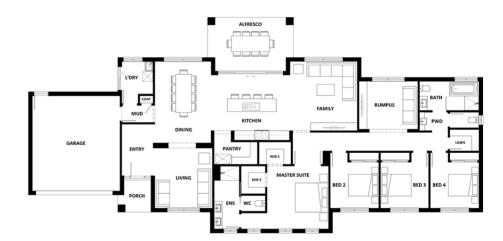

# From 1,146,980

Alden 273

#### PACKAGE INCLUSIONS:

- 900mm
- Stainless Steel Appliances
- Ducted Heating
- Local builder/Local trades
- Local Promotional Offer
- Generous site cost allowance
- Enquire for a full list of inclusions