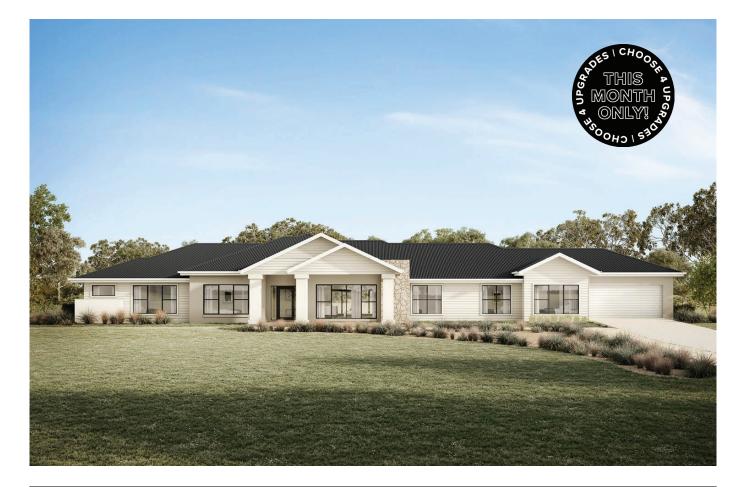

# \$1,200,910\*FULLERTON 36Lot size: 2324m²Montana FacadeLot width: 38.52m121 Bloomfield Road<br/>Nilma VIC 3821

#### WHAT YOU GET

- 7 Star energy rating
- COLORBOND steel roof and panel lift garage door with remote
- 90mm Supaloc Steel Frame
- 6.6KW Solar PV System
- Zoned ducted refrigerated cooling and heating
- 2590 Ceilings to ground floor

- Complete Premium Flooring
- Double glazing to windows
- Fisher and Paykel 900mm appliances
- Soft closing cabinetry throughout
- 40mm Caesarstone Mineral Island bench
- 20mm stone to rear kitchen bench, bathroom/ensuite(s)