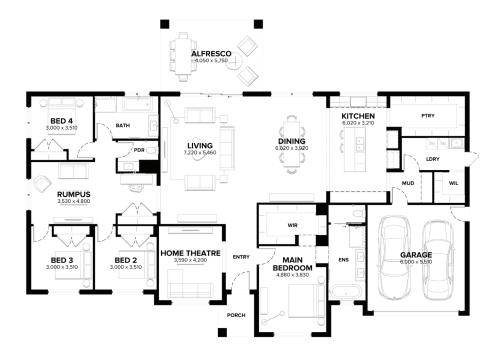

# \$1,200,910\*FULLERTON 36Lot size: 2324m²Montana FacadeLot width: 38.52m121 Bloomfield Road<br/>Nilma VIC 3821

#### WHAT YOU GET

- 7 Star energy rating
- COLORBOND steel roof and panel lift garage door with remote
- 90mm Supaloc Steel Frame
- 6.6KW Solar PV System
- Zoned ducted refrigerated cooling and heating
- 2590 Ceilings to ground floor

- Complete Premium Flooring
- Double glazing to windows
- Fisher and Paykel 900mm appliances
- Soft closing cabinetry throughout
- 40mm Caesarstone Mineral Island bench
- 20mm stone to rear kitchen bench, bathroom/ensuite(s)