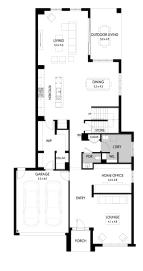

## Lot 122 Burgeon Way, Nilma Bloomfield Estate

<u>Land size:</u> 2001m<sup>2</sup> <u>Home Size:</u> 416.21m<sup>2</sup>

- Stunning façade included
- Double glazing (including sliding doors)
- Quality floor coverings throughout
- 2550mm high ceilings to ground floor
- LED downlights to entry, kitchen and living
- · Soft closers to Kitchen, Laundry vanity drawers and doors
- ILVE 900mm wide oven, cooktop and rangehood
- 40mm Caesarstone kitchen benchtops
- 20mm Caesarstone to bathroom benchtops
- Quality Caroma basins and tapware
- Overhead cupboards adjacent to rangehood
- Double garage with camera and app control
- 25 Year Structural Guarantee & 12 Month Maintenance
- 7 Star energy rating