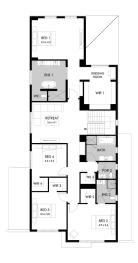

## Lot 122 Burgeon Way, Nilma Bloomfield Estate

<u>Land size:</u> 2001m<sup>2</sup> <u>Home Size:</u> 416.21m<sup>2</sup>

- Stunning façade included
- Double glazing (including sliding doors)
- Quality floor coverings throughout
- 2550mm high ceilings to ground floor
- LED downlights to entry, kitchen and living
- · Soft closers to Kitchen, Laundry vanity drawers and doors
- ILVE 900mm wide oven, cooktop and rangehood
- 40mm Caesarstone kitchen benchtops
- 20mm Caesarstone to bathroom benchtops
- Quality Caroma basins and tapware
- Overhead cupboards adjacent to rangehood
- Double garage with camera and app control
- 25 Year Structural Guarantee & 12 Month Maintenance
- 7 Star energy rating