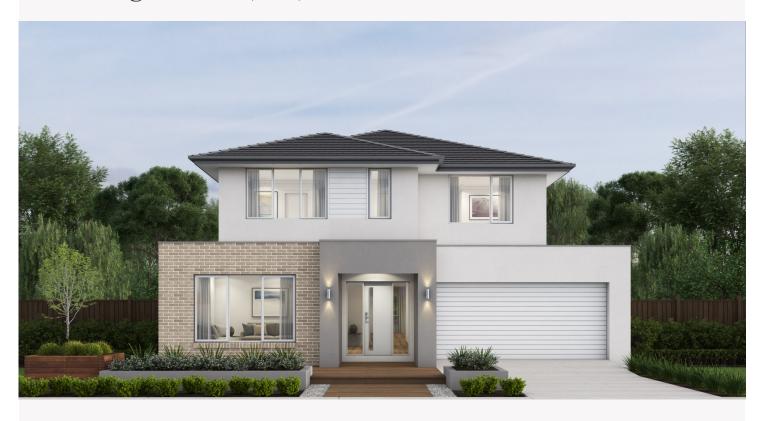

## Grange 45 Soho Facade. Package from \$1,256,900

## Lot 122 Burgeon Way, Nilma Bloomfield Estate

<u>Land size:</u> 2001m<sup>2</sup> <u>Home Size:</u> 416.21m<sup>2</sup>

- Stunning façade included
- Double glazing (including sliding doors)
- Quality floor coverings throughout
- 2550mm high ceilings to ground floor
- LED downlights to entry, kitchen and living
- · Soft closers to Kitchen, Laundry vanity drawers and doors
- ILVE 900mm wide oven, cooktop and rangehood
- 40mm Caesarstone kitchen benchtops
- 20mm Caesarstone to bathroom benchtops
- Quality Caroma basins and tapware
- Overhead cupboards adjacent to rangehood
- Double garage with camera and app control
- 25 Year Structural Guarantee & 12 Month Maintenance
- 7 Star energy rating